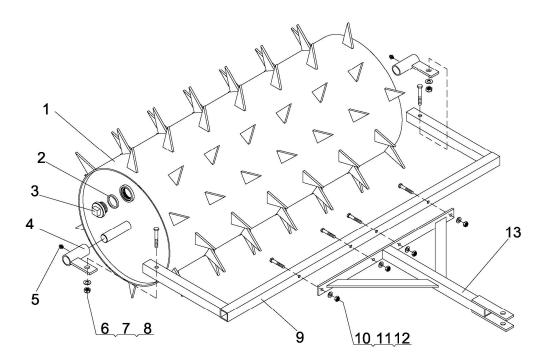

## **DRAWING & PARTS LIST**

| Ref# | Description     | Qty | Ref# | Description             | Qty |
|------|-----------------|-----|------|-------------------------|-----|
| 1    | Dum Body        | 1   | 8    | Lock Nut M10            | 2   |
| 2    | Washer          | 1   | 9    | "U" Style Hitch Bracket | 1   |
| 3    | Plug            | 1   | 10   | Bolt M8x50              | 4   |
| 4    | Joint Bushing   | 2   | 11   | Flat Washer Ø8          | 4   |
| 5    | Grease Fitting  | 2   | 12   | Lock Nut M8             | 4   |
| 6    | Bolt M10x55     | 2   | 13   | "T" Style Hitch Bracket | 1   |
| 7    | Flat Washer Ø10 | 2   |      |                         |     |