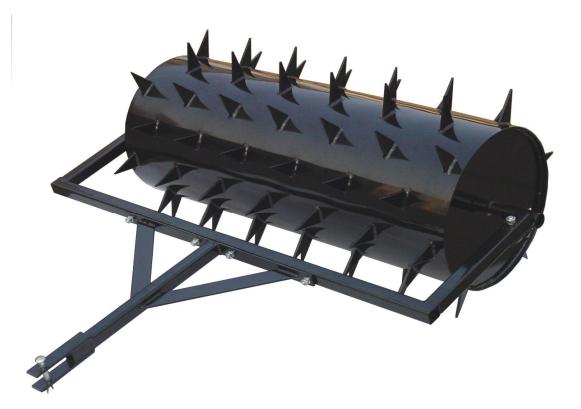

#### ASSEMBLY INSTRUCTIONS

- 1. Locate and layout all parts as shown below.
- 2. Place U style Hitch Bracket around Drum Body, Slip Joint Bushing over the axle and install hardware as indicated
- 3. Place "T" style hitch against "U" Hitch and install hardware indicated. Tighten all hardware securely. Check all hardware periodically to assure tightness.
- 4. Fill Drum with water to achieve desired weight. Install Plug.
- 5. Grease or Oil bushings as needed.