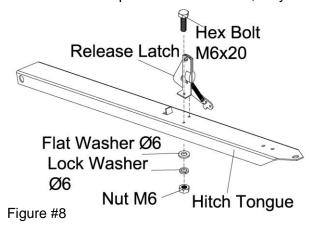

#### Step 8: Attach Latch Lock to Tongue

Attach latch lock to tongue using M6x20 Hex Bolts, Ø6 Flat Washer,Ø6 Lock Washer, and M6 Nut. See figure #8 for direction of latch lock. Note: do not connect latch lock pieces to each other, only to the tongue. Fully tighten bolts.

Step 8 Hardware Needed:

- 2 M6x20 Hex Bolt
- 2 Ø6 Flat Washer
- 2 Ø6 Lock Washer
- 2 M6 Nut