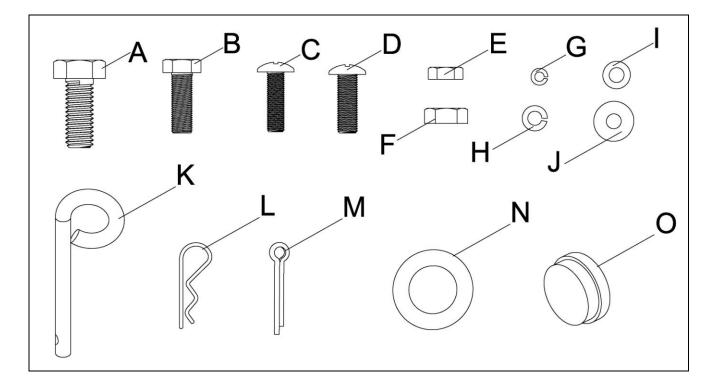

## HARDWARE LISTING:

| REF# | Description              | QTY | REF# | Description    | QTY |
|------|--------------------------|-----|------|----------------|-----|
| А    | M8x20 Hex Bolt           | 10  | I    | Ø6 Flat Washer | 51  |
| В    | M6x20 Hex Bolt           | 2   | J    | Ø8 Flat Washer | 32  |
| С    | M6x16 Round Slotted Bolt | 49  | K    | Lock Pin       | 1   |
| D    | M8x16 Round Slotted Bolt | 22  | L    | Hair Pin       | 1   |
| E    | M6 Nut                   | 51  | М    | Cotter Pin     | 2   |
| F    | M8 Nut                   | 32  | Ν    | Large Washer   | 4   |
| G    | Ø6 Lock Washer           | 51  | 0    | Wheel Hub Cap  | 2   |
| Н    | Ø8 Lock Washer           | 32  |      |                |     |