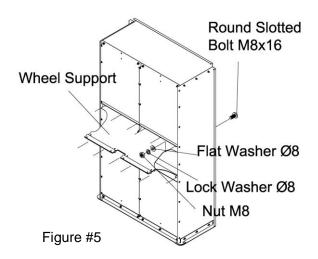

#### Step 5: Attach Wheel Support

Attach the wheel support as shown in figure #5 below using M8x16 Round Slotted Bolts, Ø8 Flat Washers, Ø8 Lock Washers, and M8 Nuts. Fully tighten bolts.

Step 5 Hardware Needed:

- 12 M8x16 Round Slotted Bolt
- 12 Ø8 Flat Washer
- 12 Ø8 Lock Washer
- 12- M8 Nut

Attach the stand bracket as shown in figure #6 using M6x16 Round Slotted Bolts, Ø6 Flat Washer, Ø6 Lock Washer, and M6 Nut. Fully tighten bolts.