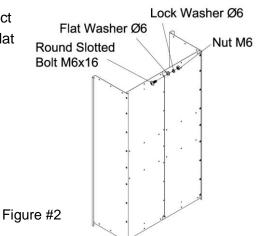

## Step 2: Attach Main Cart Panels

Set cart upright as shown in figure #1 on a level surface. Connect the center of the panels using M6x16 Round Slotted Bolts,Ø6 Flat Washer,Ø6 Lock Washer, and M6 Nut. Do not tighten bolts. Step 2 Hardware Needed:

- 9-M6x16 Round Slotted Bolt
- 9 Ø6 Flat Washer
- 9 Ø6 Lock Washer
- 9 M6 Nut