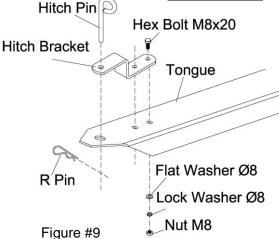

#### Step 9: Attach Hitch Bracket to Tongue

Attach hitch bracket to tongue using M8x20 Hex Bolts, Ø8 Flat Washer,Ø8 Lock Washer, and M8 Nut. Insert the Hitch Pin through Hitch Bracket and Tongue then use the

R pin to lock it. See figure #9. Fully tighten bolts.

Step 9 Hardware Needed:

- 2 M8x20 Hex Bolt
- 2 Ø8 Flat Washer
- 2 Ø8 Lock Washer
- 2 M8 Nut
- 1 Hitch Pin
- 1 R Pin