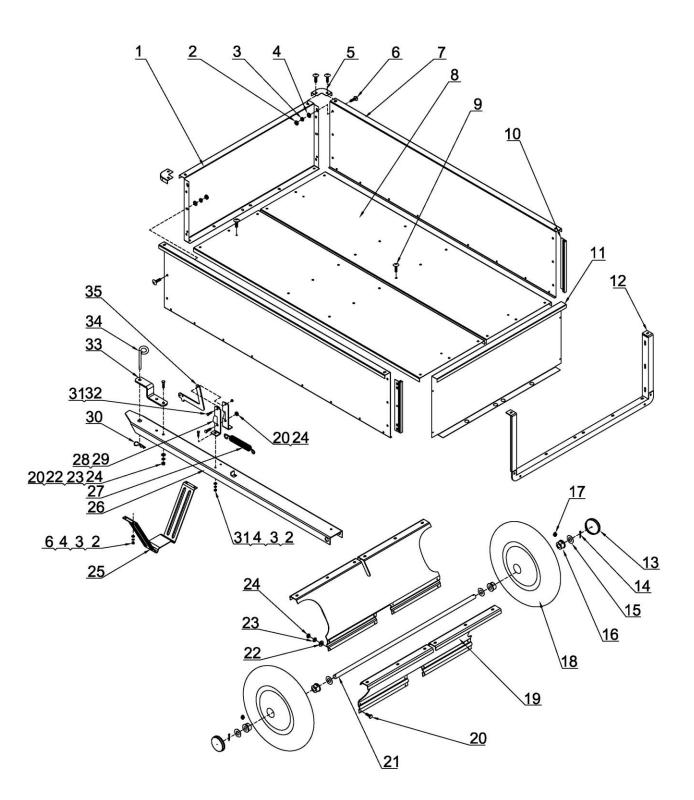

## **PARTS LISTING:**

| REF# | Description            | QTY | REF# | Description     | QTY |
|------|------------------------|-----|------|-----------------|-----|
| 1    | Tailgate Holding Guide | 2   | 8    | Tailgate        | 1   |
| 2    | Corner Cop             | 2   | 9    | Wheel Support   | 1   |
| 3    | Release Latch          | 1   | 10   | Wheel Axle      | 1   |
| 4    | Hitch Bracket          | 1   | 11   | Hitch Tongue    | 1   |
| 5    | Stand Bracket          | 1   | 12   | Bottom Panel    | 2   |
| 6    | Tailgate Brace         | 1   | 13   | Side Panel      | 2   |
| 7    | Front Panel            | 1   | 14   | Pneumatic Wheel | 2   |

## HARDWARE LISTING:

| REF# | Description              | QTY | REF# | Description    | QTY |
|------|--------------------------|-----|------|----------------|-----|
| А    | M8x20 Hex Bolt           | 10  | I    | Ø6 Flat Washer | 51  |
| В    | M6x20 Hex Bolt           | 2   | J    | Ø8 Flat Washer | 32  |
| С    | M6x16 Round Slotted Bolt | 49  | K    | Lock Pin       | 1   |
| D    | M8x16 Round Slotted Bolt | 22  | L    | Hair Pin       | 1   |
| E    | M6 Nut                   | 51  | М    | Cotter Pin     | 2   |
| F    | M8 Nut                   | 32  | Ν    | Large Washer   | 4   |
| G    | Ø6 Lock Washer           | 51  | 0    | Wheel Hub Cap  | 2   |
| Н    | Ø8 Lock Washer           | 32  |      |                |     |

## PARTS LIST

| Ref# | Description              | Qty | Ref# | Description           | Qty |
|------|--------------------------|-----|------|-----------------------|-----|
| 1    | Front Panel              | 1   | 19   | Wheel Support         | 2   |
| 2    | Hex Nut M6               | 51  | 20   | Hex Bolt M8×20        | 11  |
| 3    | Lock Washer Ø6           | 51  | 21   | Axle                  | 1   |
| 4    | Flat Washer Ø6           | 51  | 22   | Flat Washer Ø8        | 32  |
| 5    | Front Corner Cap         | 2   | 23   | Lock Washer Ø8        | 32  |
| 6    | Round Slotted Bolt M6×16 | 49  | 24   | Hex Nut M8            | 33  |
| 7    | Side Panel               | 2   | 25   | Latch Stand Bracket   | 1   |
| 8    | Bottom Panel             | 2   | 26   | Cart Tongue           | 1   |
| 9    | Round Slotted Bolt M8×16 | 22  | 27   | Spring                | 1   |
| 10   | Tailgate Holding Guide   | 2   | 28   | Spring Hook Plate (R) | 1   |
| 11   | Tailgate                 | 1   | 29   | Spring Hook Plate (L) | 1   |
| 12   | Tailgate Brace           | 1   | 30   | Hair Pin              | 1   |
| 13   | Hub Cap                  | 2   | 31   | Hex Bolt M6×20        | 3   |
| 14   | Cotter Pin Ø3×40         | 2   | 32   | Hex Lock Nut M6       | 1   |
| 15   | Flat Washer Ø20          | 4   | 33   | Hitch Bracket         | 1   |
| 16   | Axle Bushing             | 4   | 34   | Lock Pin              | 1   |
| 17   | Grease Cup M6            | 2   | 35   | Spring Hook           | 1   |
| 18   | Pneumatic Wheel          | 2   |      |                       |     |