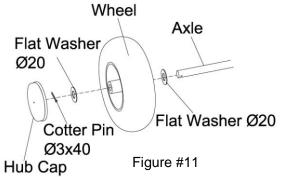

#### Step 11: Attach Wheel Assembly

See figure 11. Axle will fit tightly with wheel, turn wheel while sliding onto axle. First, slide Ø20 flat washer onto axle, then wheel, then Ø20 flat washer. Secure using cotter pin, spread end of cotter pin to keep in place. Hub cap fits onto washer. Repeat for other wheel.

- Step 11 Hardware Needed:
- 4 Ø20 Flat Washer
- 2 Ø3x40 Cotter Pin
- 2 Hub Caps