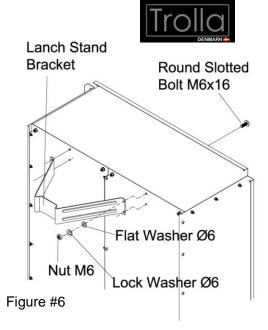

- 12 M8x16 Round Slotted Bolt
- 12 Ø8 Flat Washer
- 12 Ø8 Lock Washer
- 12- M8 Nut

Attach the stand bracket as shown in figure #6 using M6x16 Round Slotted Bolts, Ø6 Flat Washer, Ø6 Lock Washer, and M6 Nut. Fully tighten bolts.

- Step6 Hardware Needed:
- 4 M6x16 Round Slotted Bolt
- 4 Ø6 Flat Washer
- 4 Ø6 Lock Washer
- 4 M6 Nut