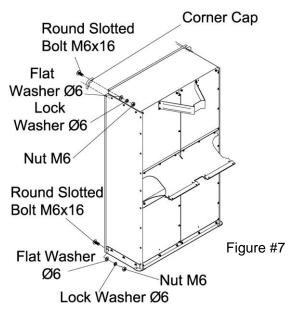

#### Step 7: Attach Front Corner Cap/Brace

Attach front corner braces and bolt back bracket as shown in figure #7 using M6x16 Round Slotted Bolts, Ø6 Flat Washer, Ø6 Lock Washer, and M6 Nut.

Fully tighten bolts.

Step 7 Hardware Needed:

- 6 M6x16 Round Slotted Bolt
- 6 Ø6 Flat Washer
- 6 Ø6 Lock Washer
- 6 M6 Nut