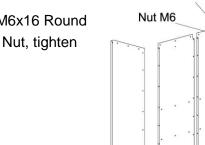

## Step 1: Main Panels Assembly

Attach the main panels bottom body and side body by M6x16 Round Slotted Bolts,Ø6 Flat Washer,Ø6 Lock Washer and M6 Nut, tighten the bolts.

- Step 1 Hardware Needed:
- 18 M6x16 Round Slotted Bolt
- 18 Ø6 Flat Washer
- 18 Ø6 Lock Washer
- 18 M6 Nut

Flat Washer Ø6

Lock Washer Ø6

Figure #1