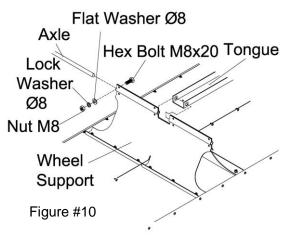

#### Step 10: Attach Tongue to Wheel Support

Attach Tongue to Wheel Support by Axle and using M8x20 Bolt,Ø8 Flat Washer,Ø8 Lock Washer, and M8 Nut. See

figure #10. Fully tighten bolts.

Step 10 Hardware Needed:

- 8 M8x20 Hex Bolt
- 8 Ø8 Flat Washer
- 8 Ø8 Lock Washer
- 8 M8 Nut