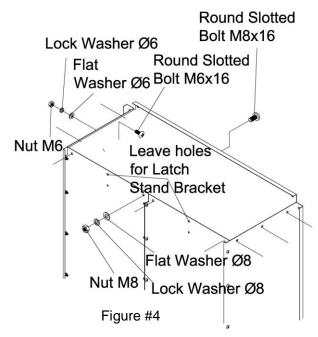

#### Step 4: Attach Front Panel

With care, completely turn over the main body to rest the end which was just assembled. Next, attach the front panel using M6x16 Round Slotted Bolts, Ø6 Flat Washers,Ø6 Lock Washers, and M6 Nuts. Attach M8x16 Round Slotted Bolts, Ø8 Flat Washers,Ø8 Lock Washers, and M8 Nuts. NOTE THE HOLES LEFT EMPTY. See Figure #4.

- 6 M6x16 Round Slotted Bolt
- 6 Ø6 Flat Washer
- 6 Ø6 Lock Washer
- 6 M6 Nut
- 4 M8x16 Round Slotted Bolt
- 4 Ø8 Flat Washer
- 4 Ø8 Lock Washer
- 4 M8 Nut