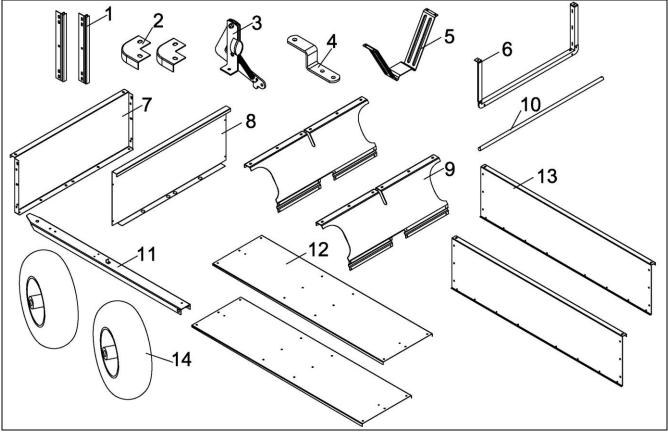

## **PARTS LISTING:**

| REF# | Description            | QTY | REF# | Description     | QTY |
|------|------------------------|-----|------|-----------------|-----|
| 1    | Tailgate Holding Guide | 2   | 8    | Tailgate        | 1   |
| 2    | Corner Cop             | 2   | 9    | Wheel Support   | 1   |
| 3    | Release Latch          | 1   | 10   | Wheel Axle      | 1   |
| 4    | Hitch Bracket          | 1   | 11   | Hitch Tongue    | 1   |
| 5    | Stand Bracket          | 1   | 12   | Bottom Panel    | 2   |
| 6    | Tailgate Brace         | 1   | 13   | Side Panel      | 2   |
| 7    | Front Panel            | 1   | 14   | Pneumatic Wheel | 2   |