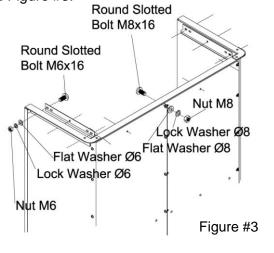

## Step 3: Attach Tailgate Brace and Tailgate Holding Guides

First attach the bottom piece of the tailgate brace using M8x16 Round Slotted Bolts,Ø8 Flat Washer, Ø8 Lock Washer, and M8 Nut. Do not tighten. Next, attach the side pieces of the tailgate brace to the outside, and attach the tailgate holder guide to the inside of panel. Use M6x16 bolts,Ø6 Flat Washer, Ø6 Lock Washer, and M6 nut. Same bolt for both pieces SEE Figure #3.

Do not tighten bolts.

Step 3 Hardware Needed:

- 6 M8x16 Round Slotted Bolt
- 6 Ø8 Flat Washer
- 6 Ø8 Lock Washer
- 6 M8 Nut
- 6 M6x16 Round Slotted Bolt
- 6 Ø6 Flat Washer
- 6 Ø6 Lock Washer
- 6 M6 Nut

#### Step 3A:

Now tighten bottom bolts, and side bolts. Wait to tighten bolts connecting the bottom of main body panels until the next step.

3

Round Slotted Bolt M6x16